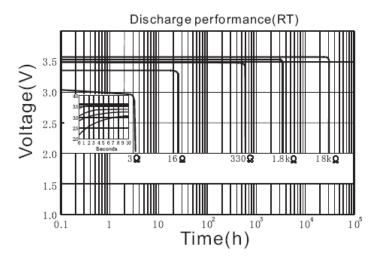

|
| Transportation      | Class 9 – see note 1                                                                                                                                                                                                                                          |
| Note 1              | For a complete description of transportation regulations and definitions of the transportation classifications "Excepted" and "Class 9," refer to the Ultralife web site at <a href="https://www.ultralifecorporation.com">www.ultralifecorporation.com</a> . |



Unit:mm

#### **PERFORMANCE GRAPHS**